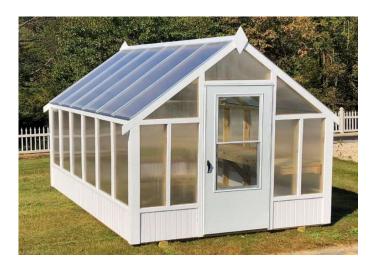

**Black Greenhouses** 

available: Ask for

pricing

**Greenhouse Price List** 

## **Prices include estimated delivery**

NOTE: Prices listed below are for A-frame. Add \$1,160 for Lean to Model with additional features.

| SIZE   | ELITE           |
|--------|-----------------|
| 6 x 8  | \$<br>6,515.00  |
| 8 x 10 | \$<br>8,025.00  |
| 8 x 12 | \$<br>8,855.00  |
| 8 x 16 | \$<br>10,820.00 |

## **Standard Features:**

2 x 4 Pressure-Treated Wood Frame Twin Wall Polycarbonate Panels

Azek Trim

32" x 80" Storm Door with Screened Window

18" Beaded Wainscoting

1 Potting Bench

Exhaust Fan w/ Thermostat