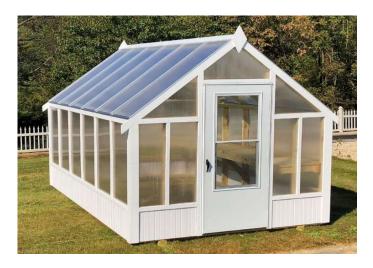

**Black Greenhouses** 

available: Ask for

pricing

**Greenhouse Price List** 

## **Standard Features:**

2 x 4 Pressure-Treated Wood Frame Twin Wall Polycarbonate Panels

Azek Trim

32" x 80" Storm Door with Screened Window

18" Beaded Wainscoting

1 Potting Bench

Exhaust Fan w/ Thermostat