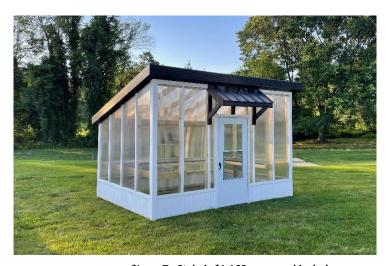

1 Potting Bench

Exhaust Fan w/ Thermostat

\*Lean To Style is \$1,160 more and includes roof above door and potting shelves on all 3 sides