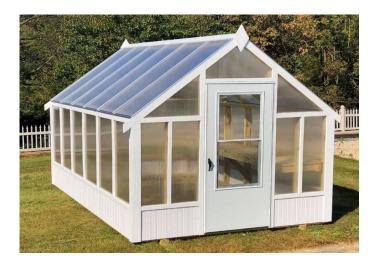

## **Standard Features:**

2 x 4 Pressure-Treated Wood Frame Twin Wall Polycarbonate Panels Azek Trim

Black Greenhouses available: Ask for pricing

32" x 80" Storm Door with Screened Window

18" Beaded Wainscoting

1 Potting Bench

Exhaust Fan w/ Thermostat

\*Lean To Style is \$1,160 more and includes roof above door and potting shelves on all 3 sides