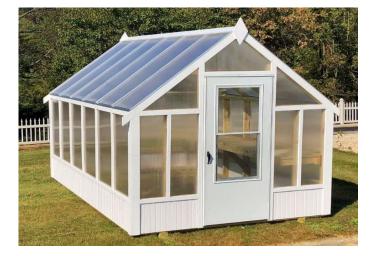

## **Standard Features:**

Black Greenhouses available: Ask for pricing 2 x 4 Pressure-Treated Wood Frame
Twin Wall Polycarbonate Panels
Azek Trim
32" x 80" Storm Door with Screened Window
18" Beaded Wainscoting
1 Potting Bench
Exhaust Fan w/ Thermostat

\*Lean To Style is \$1,160 more and includes roof above door and potting shelves on all 3 sides

REV 01/25/2023