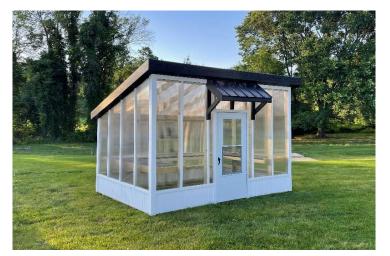

\*Lean To Style is \$1,160 more and includes roof above door and potting shelves on all 3 sides

REV 01/25/2023