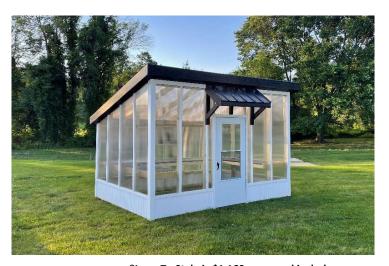

-----------------|
| 6 x 8  | \$<br>7,555.00  |
| 8 x 10 | \$<br>9,275.00  |
| 8 x 12 | \$<br>10,315.00 |
| 8 x 16 | \$<br>13,020.00 |

| SIZE  | ELITE           |
|-------|-----------------|
| 10x10 | \$<br>9,680.00  |
| 10x12 | \$<br>11,140.00 |
| 10x14 | \$<br>12,760.00 |
| 10x16 | \$<br>15,160.00 |

Call Toll Free: 1-888-447-4337

| Additional Bench |          |  |
|------------------|----------|--|
| Length           | 24" Deep |  |
| 8'               | \$365    |  |
| 10'              | \$395    |  |
| 12'              | \$435    |  |
| 16'              | \$515    |  |

## **Standard Features:**

2 x 4 Pressure-Treated Wood Frame Twin Wall Polycarbonate Panels

Azek Trim

32" x 80" Storm Door with Screened Window

18" Beaded Wainscoting

1 Potting Bench

Exhaust Fan w/ Thermostat





\*Lean To Style is \$1,160 more and includes roof above door and potting shelves on all 3 sides