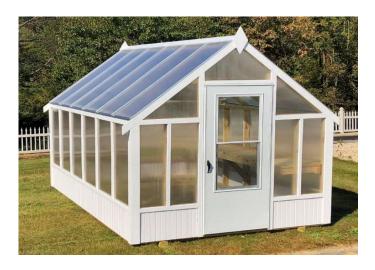

## **Standard Features:**

2 x 4 Pressure-Treated Wood Frame Twin Wall Polycarbonate Panels

Azek Trim

32" x 80" Storm Door with Screened Window

18" Beaded Wainscoting

1 Potting Bench

Exhaust Fan w/ Thermostat